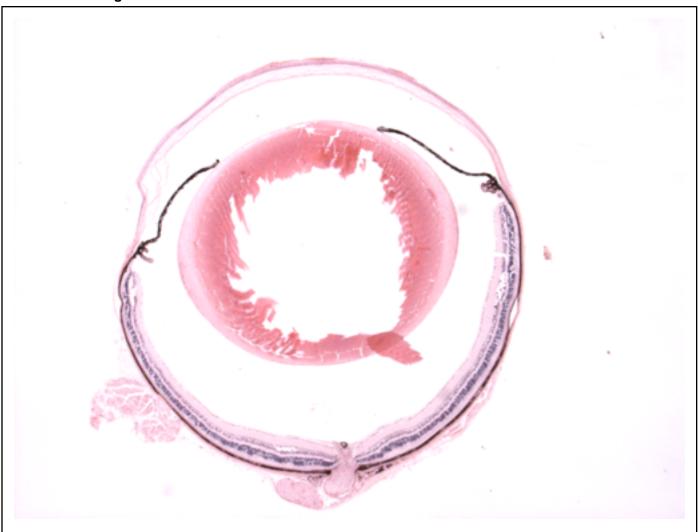

## **EYE** Phenotype

Abnormal Findings: None.

6/6 Normal corneal epithelium, stroma, and endothelium. The anterior chamber was of normal depth without cells, and the angle appeared open. The iris showed normal pigmentation without rubeosis or pupillary membranes. No cataract was observed. Normal stroma, pigmented and nonpigmented layers were present along with cilia. No abnormal opacities or cells. The retinal ganglion, inner nuclear and photoreceptor layers are normal. Normal pigmentation. Bruch's membrane is intact. No neovascular membranes were noted. The nerve is normal.