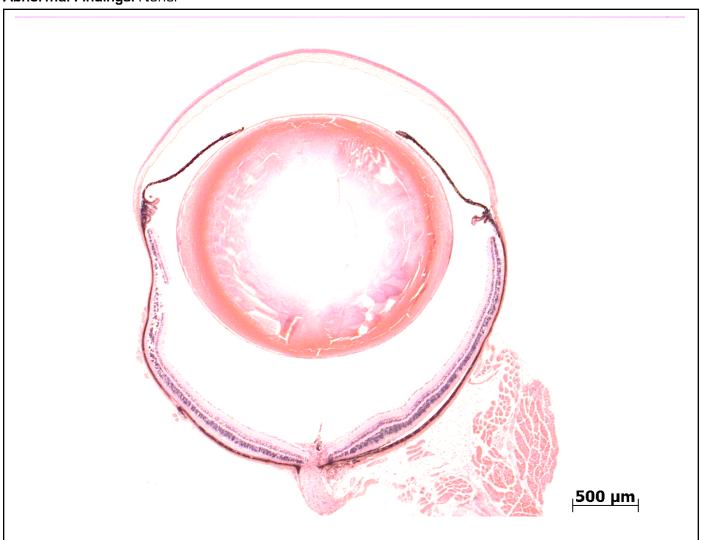

## **EYE** Phenotype

Abnormal Findings: None.

6/6 Normal corneal epithelium, stroma, and endothelium. The anterior chamber was of normal depth without cells, and the angle appeared open. The iris showed normal pigmentation without rubeosis or pupillary membranes. No cataract was observed. Normal stroma, pigmented and nonpigmented layers were present along with cilia. No abnormal opacities or cells. The retinal ganglion, inner nuclear and photoreceptor layers are normal. Normal pigmentation. Bruch's membrane is intact. No neovascular membranes were noted. The nerve is normal.