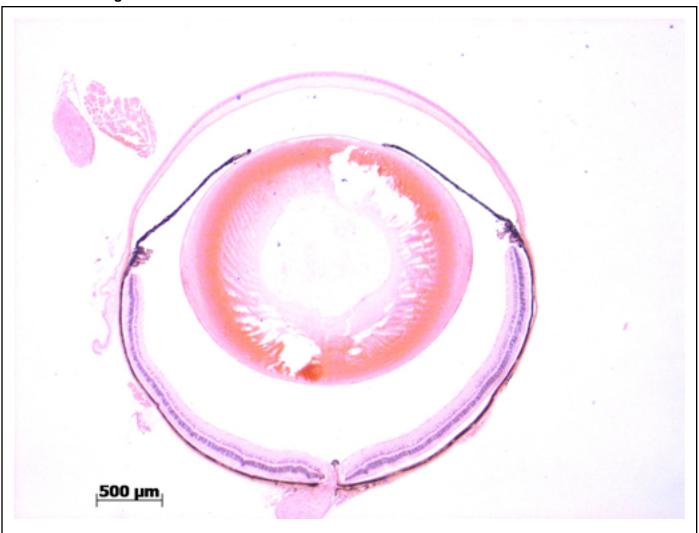

## **EYE** Phenotype

Abnormal Findings: None.

6/6 Normal corneal epithelium, stroma, and endothelium. The anterior chamber was of normal depth without cells, and the angle appeared open. The iris showed normal pigmentation without rubeosis or pupillary membranes. No cataract was observed. Normal stroma, pigmented and nonpigmented layers were present along with cilia. No abnormal opacities or cells. The retinal ganglion, inner nuclear and photoreceptor layers are normal. Normal pigmentation. Bruch's membrane is intact. No neovascular membranes were noted. The nerve is normal.