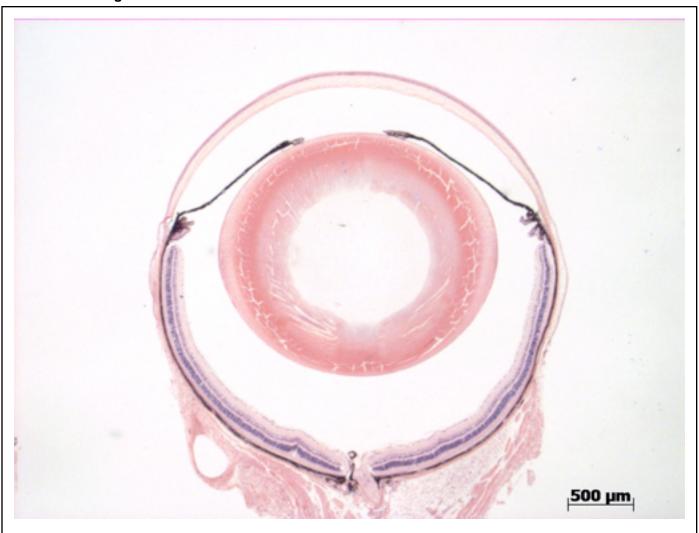

## **EYE** Phenotype

Abnormal Findings: None.

6/6 Normal corneal epithelium, stroma, and endothelium. The anterior chamber was of normal depth without cells, and the angle appeared open. The iris showed normal pigmentation without rubeosis or pupillary membranes. No cataract was observed. Normal stroma, pigmented and nonpigmented layers were present along with cilia. No abnormal opacities or cells. The retinal ganglion, inner nuclear and photoreceptor layers are normal. Normal pigmentation. Bruch's membrane is intact. No neovascular membranes were noted. The nerve is normal.