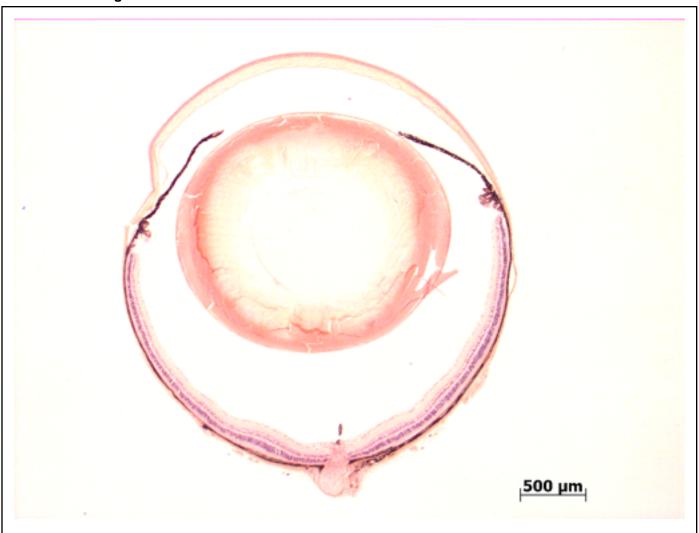

## **EYE** Phenotype

Abnormal Findings: None.

6/6 Normal corneal epithelium, stroma, and endothelium. The anterior chamber was of normal depth without cells, and the angle appeared open. The iris showed normal pigmentation without rubeosis or pupillary membranes. No cataract was observed. Normal stroma, pigmented and nonpigmented layers were present along with cilia. No abnormal opacities or cells. The retinal ganglion, inner nuclear and photoreceptor layers are normal. Normal pigmentation. Bruch's membrane is intact. No neovascular membranes were noted. The nerve is normal.