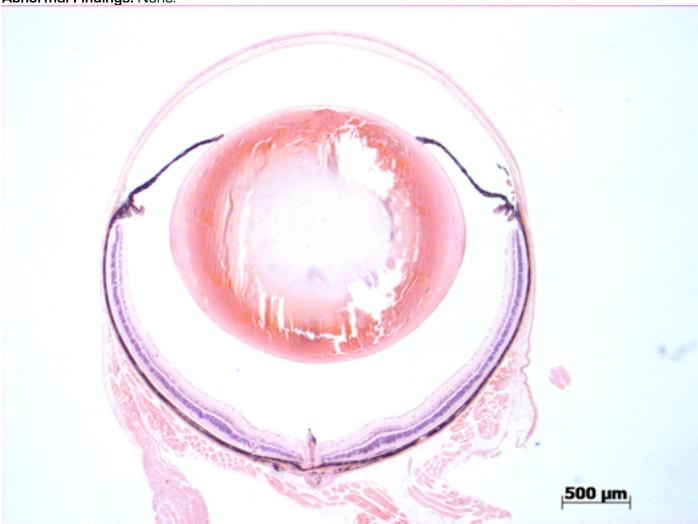

## **EYE** Phenotype

Abnormal Findings: None.

6/6 Normal corneal epithelium, stroma, and endothelium. The anterior chamber was of normal depth without cells, and the angle appeared open. The iris showed normal pigmentation without rubeosis or pupillary membranes. No cataract was observed. Normal stroma, pigmented and nonpigmented layers were present along with cilia. No abnormal opacities or cells. The retinal ganglion, inner nuclear and photoreceptor layers are normal. Normal pigmentation. Bruch's membrane is intact. No neovascular membranes were noted. The nerve is normal.