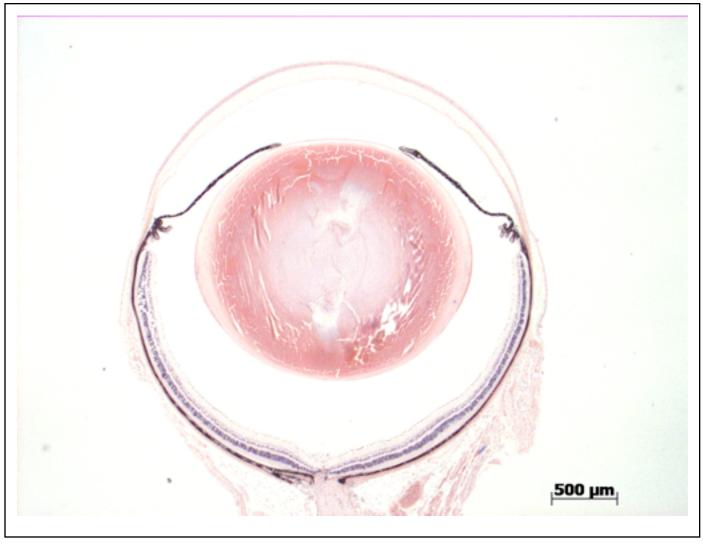

## Abnormal Findings: None.

6/6 Normal corneal epithelium, stroma, and endothelium. The anterior chamber was of normal depth without cells, and the angle appeared open. The iris showed normal pigmentation without rubeosis or pupillary membranes. No cataract was observed. Normal stroma, pigmented and nonpigmented layers were present along with cilia. No abnormal opacities or cells. The retinal ganglion, inner nuclear and photoreceptor layers are normal. Normal pigmentation. Bruch's membrane is intact. No neovascular membranes were noted. The nerve is normal.