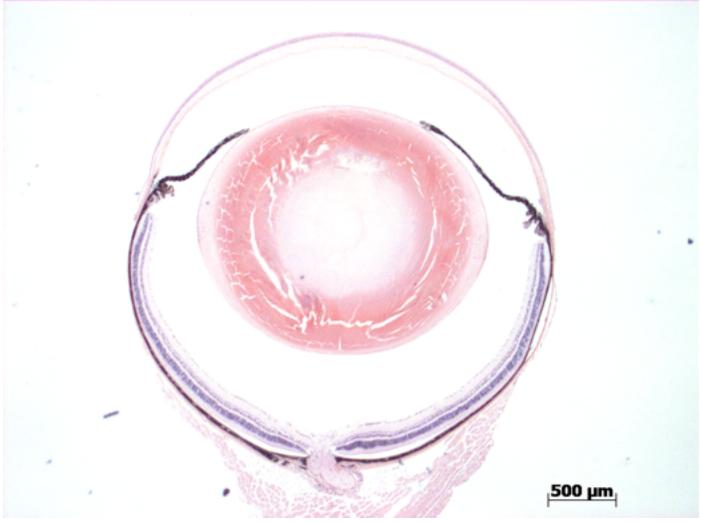

## **EYE** Phenotype

Abnormal Findings: None.

6/6 Normal corneal epithelium, stroma, and endothelium. The anterior chamber was of normal depth without cells, and the angle appeared open. The iris showed normal pigmentation without rubeosis or pupillary membranes. No cataract was observed. Normal stroma, pigmented and nonpigmented layers were present along with cilia. No abnormal opacities or cells. The retinal ganglion, inner nuclear and photoreceptor layers are normal. Normal pigmentation. Bruch's membrane is intact. No neovascular membranes were noted. The nerve is normal.