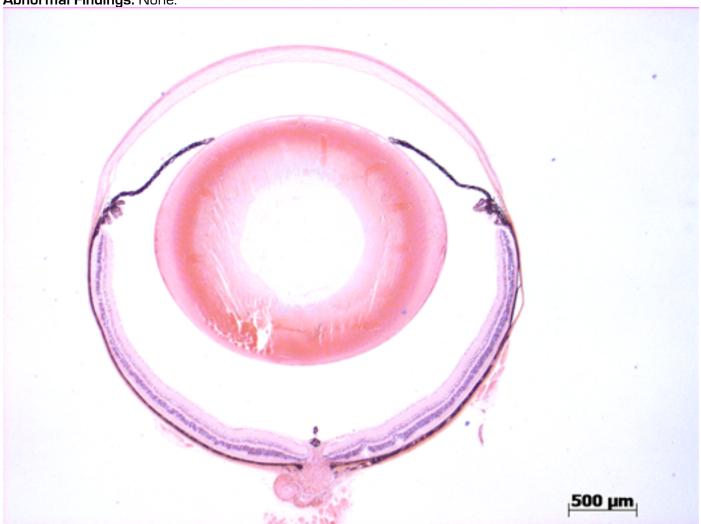

## **EYE** Phenotype

Abnormal Findings: None.

6/6 Normal corneal epithelium, stroma, and endothelium. The anterior chamber was of normal depth without cells, and the angle appeared open. The iris showed normal pigmentation without rubeosis or pupillary membranes. No cataract was observed. Normal stroma, pigmented and nonpigmented layers were present along with cilia. No abnormal opacities or cells. The retinal ganglion, inner nuclear and photoreceptor layers are normal. Normal pigmentation. Bruch's membrane is intact. No neovascular membranes were noted. The nerve is normal.