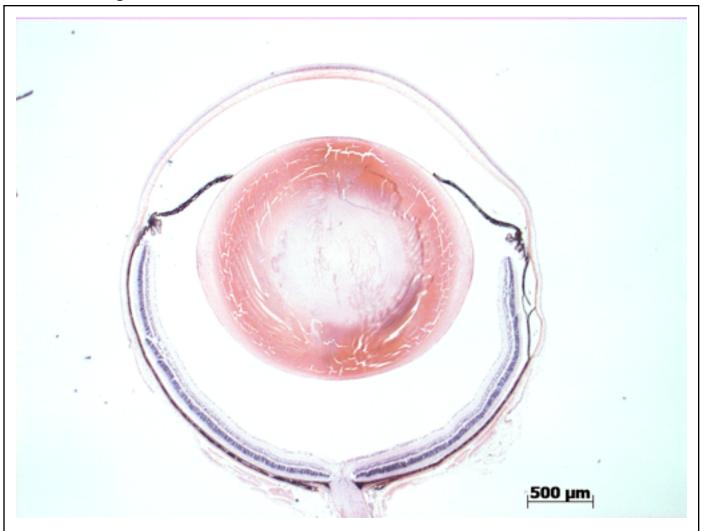

## Abnormal Findings: None.

6/6 Normal corneal epithelium, stroma, and endothelium. The anterior chamber was of normal depth without cells, and the angle appeared open. The iris showed normal pigmentation without rubeosis or pupillary membranes. No cataract was observed. Normal stroma, pigmented and nonpigmented layers were present along with cilia. No abnormal opacities or cells. The retinal ganglion, inner nuclear and photoreceptor layers are normal. Normal pigmentation. Bruch's membrane is intact. No neovascular membranes were noted. The nerve is normal.