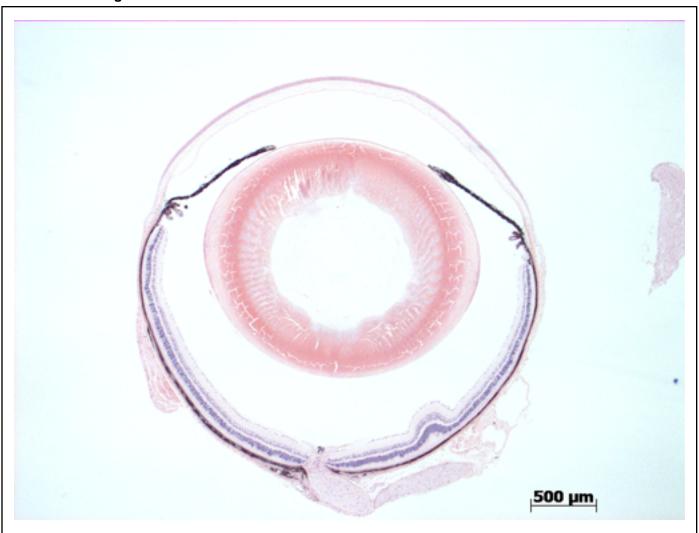

## **EYE** Phenotype

Abnormal Findings: None.

6/6 Normal corneal epithelium, stroma, and endothelium. The anterior chamber was of normal depth without cells, and the angle appeared open. The iris showed normal pigmentation without rubeosis or pupillary membranes. No cataract was observed. Normal stroma, pigmented and nonpigmented layers were present along with cilia. No abnormal opacities or cells. The retinal ganglion, inner nuclear and photoreceptor layers are normal. Normal pigmentation. Bruch's membrane is intact. No neovascular membranes were noted. The nerve is normal.