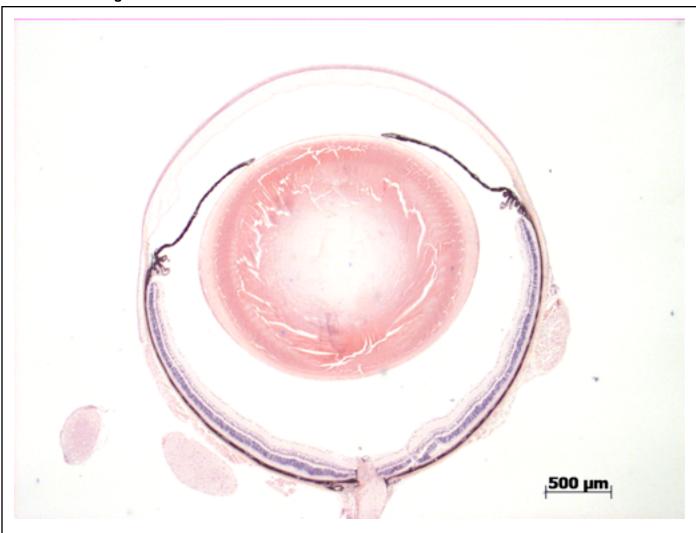

## **EYE** Phenotype

Abnormal Findings: None.

20/20 Normal corneal epithelium, stroma, and endothelium. The anterior chamber was of normal depth without cells, and the angle appeared open. The iris showed normal pigmentation without rubeosis or pupillary membranes. No cataract was observed. Normal stroma, pigmented and nonpigmented layers were present along with cilia. No abnormal opacities or cells. The retinal ganglion, inner nuclear and photoreceptor layers are normal. Normal pigmentation. Bruch's membrane is intact. No neovascular membranes were noted. The nerve is normal.