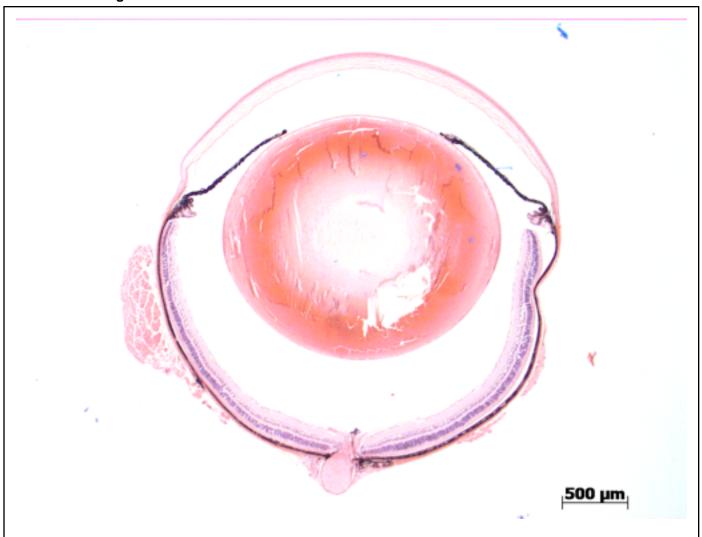

## **EYE** Phenotype

Abnormal Findings: None.

6/6 Normal corneal epithelium, stroma, and endothelium. The anterior chamber was of normal depth without cells, and the angle appeared open. The iris showed normal pigmentation without rubeosis or pupillary membranes. No cataract was observed. Normal stroma, pigmented and nonpigmented layers were present along with cilia. No abnormal opacities or cells. The retinal ganglion, inner nuclear and photoreceptor layers are normal. Normal pigmentation. Bruch's membrane is intact. No neovascular membranes were noted. The nerve is normal.