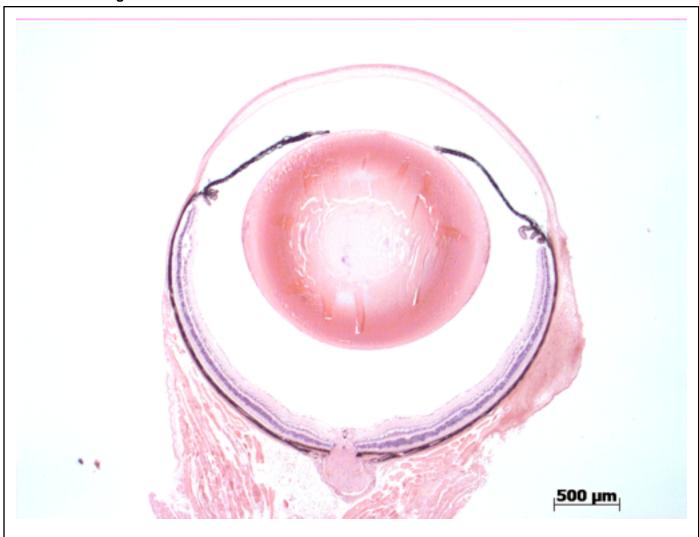

## **EYE** Phenotype

Abnormal Findings: None.

6/6 Normal corneal epithelium, stroma, and endothelium. The anterior chamber was of normal depth without cells, and the angle appeared open. The iris showed normal pigmentation without rubeosis or pupillary membranes. No cataract was observed. Normal stroma, pigmented and nonpigmented layers were present along with cilia. No abnormal opacities or cells. The retinal ganglion, inner nuclear and photoreceptor layers are normal. Normal pigmentation. Bruch's membrane is intact. No neovascular membranes were noted. The nerve is normal.