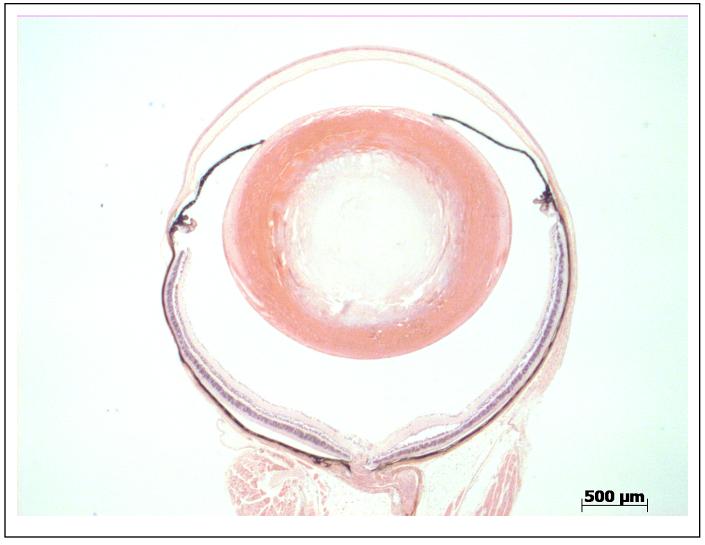

## **EYE** Phenotype

## Abnormal Findings: None.

6/6 Normal corneal epithelium, stroma, and endothelium. The anterior chamber was of normal depth without cells, and the angle appeared open. The iris showed normal pigmentation without rubeosis or pupillary membranes. No cataract was observed. Normal stroma, pigmented and nonpigmented layers were present along with cilia. No abnormal opacities or cells. The retinal ganglion, inner nuclear and photoreceptor layers are normal. Normal pigmentation. Bruch's membrane is intact. No neovascular membranes were noted. The nerve is normal.