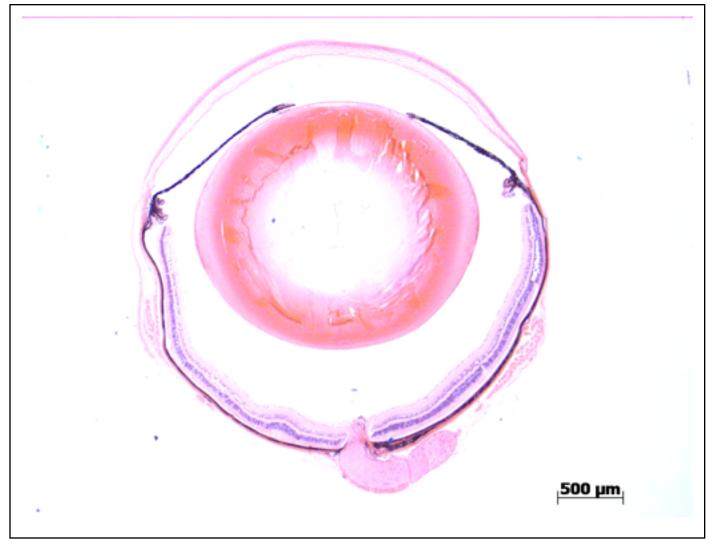

## **EYE** Phenotype

## Abnormal Findings: None.

6/6 Normal corneal epithelium, stroma, and endothelium. The anterior chamber was of normal depth without cells, and the angle appeared open. The iris showed normal pigmentation without rubeosis or pupillary membranes. No cataract was observed. Normal stroma, pigmented and nonpigmented layers were present along with cilia. No abnormal opacities or cells. The retinal ganglion, inner nuclear and photoreceptor layers are normal. Normal pigmentation. Bruch's membrane is intact. No neovascular membranes were noted. The nerve is normal.