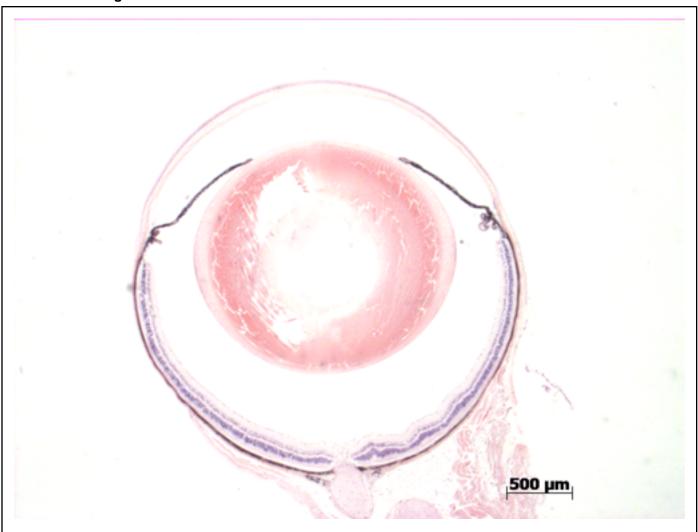

## Abnormal Findings: None.

6/6 Normal corneal epithelium, stroma, and endothelium. The anterior chamber was of normal depth without cells, and the angle appeared open. The iris showed normal pigmentation without rubeosis or pupillary membranes. No cataract was observed. Normal stroma, pigmented and nonpigmented layers were present along with cilia. No abnormal opacities or cells. The retinal ganglion, inner nuclear and photoreceptor layers are normal. Normal pigmentation. Bruch's membrane is intact. No neovascular membranes were noted. The nerve is normal.