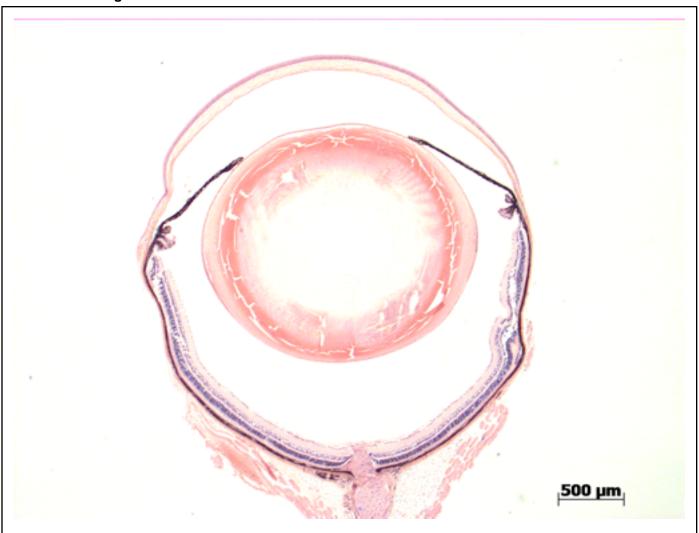

## **EYE** Phenotype

Abnormal Findings: None.

6/6 Normal corneal epithelium, stroma, and endothelium. The anterior chamber was of normal depth without cells, and the angle appeared open. The iris showed normal pigmentation without rubeosis or pupillary membranes. No cataract was observed. Normal stroma, pigmented and nonpigmented layers were present along with cilia. No abnormal opacities or cells. The retinal ganglion, inner nuclear and photoreceptor layers are normal. Normal pigmentation. Bruch's membrane is intact. No neovascular membranes were noted. The nerve is normal.