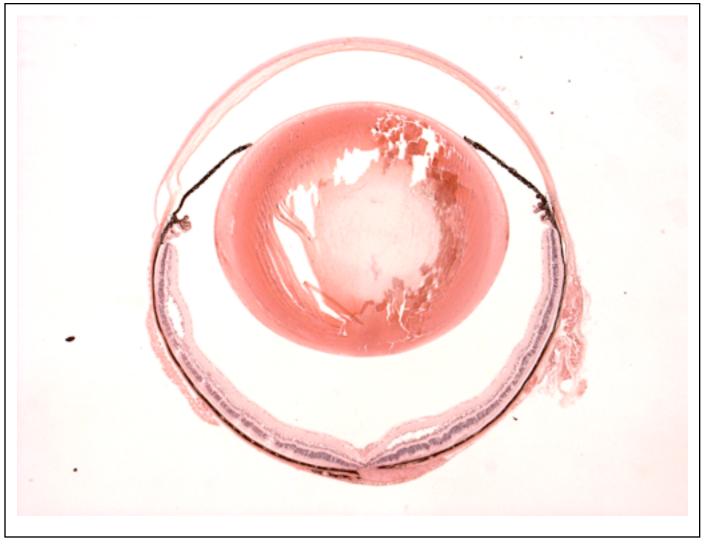

## Abnormal Findings: None.

6/6 Normal corneal epithelium, stroma, and endothelium. The anterior chamber was of normal depth without cells, and the angle appeared open. The iris showed normal pigmentation without rubeosis or pupillary membranes. No cataract was observed. Normal stroma, pigmented and nonpigmented layers were present along with cilia. No abnormal opacities or cells. The retinal ganglion, inner nuclear and photoreceptor layers are normal. Normal pigmentation. Bruch's membrane is intact. No neovascular membranes were noted. The nerve is normal.