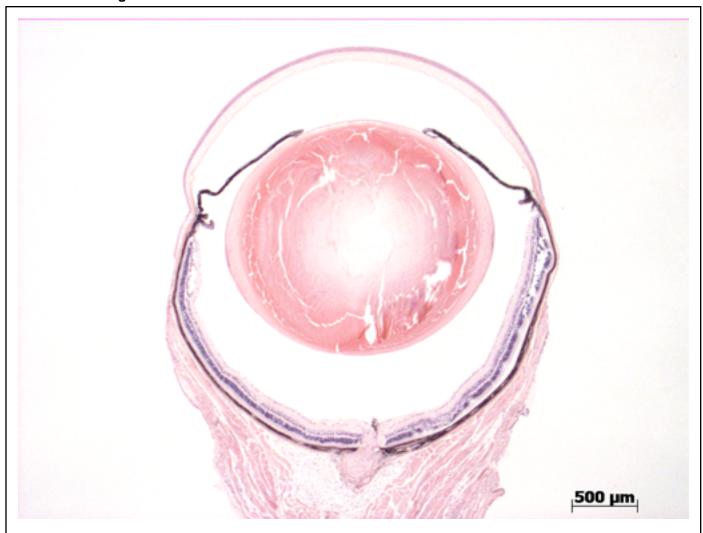

## **EYE** Phenotype

Abnormal Findings: None.

6/6 Normal corneal epithelium, stroma, and endothelium. The anterior chamber was of normal depth without cells, and the angle appeared open. The iris showed normal pigmentation without rubeosis or pupillary membranes. No cataract was observed. Normal stroma, pigmented and nonpigmented layers were present along with cilia. No abnormal opacities or cells. The retinal ganglion, inner nuclear and photoreceptor layers are normal. Normal pigmentation. Bruch's membrane is intact. No neovascular membranes were noted. The nerve is normal.