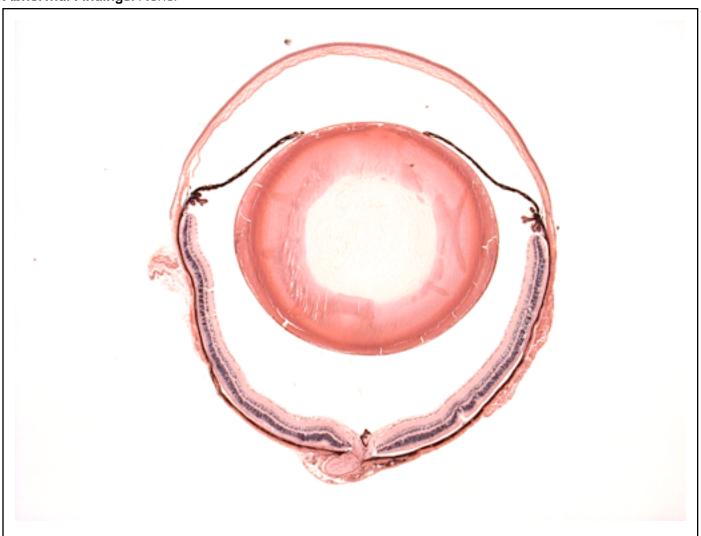

## **EYE** Phenotype

Abnormal Findings: None.

6/6 Normal corneal epithelium, stroma, and endothelium. The anterior chamber was of normal depth without cells, and the angle appeared open. The iris showed normal pigmentation without rubeosis or pupillary membranes. No cataract was observed. Normal stroma, pigmented and nonpigmented layers were present along with cilia. No abnormal opacities or cells. The retinal ganglion, inner nuclear and photoreceptor layers are normal. Normal pigmentation. Bruch's membrane is intact. No neovascular membranes were noted. The nerve is normal.