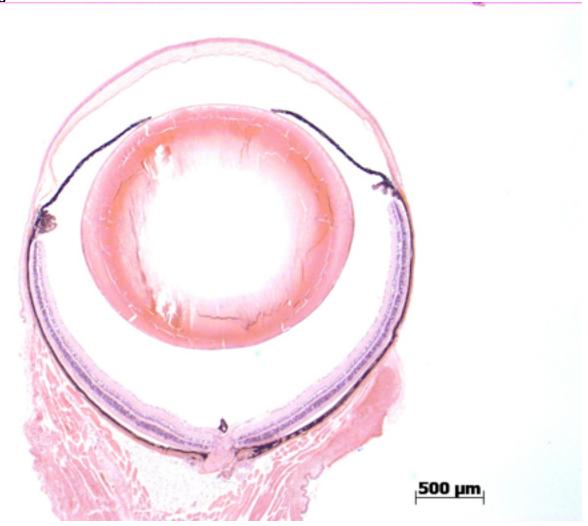

## **EYE** Phenotype

Abnormal Findings: None.

6/6 Normal corneal epithelium, stroma, and endothelium. The anterior chamber was of normal depth without cells, and the angle appeared open. The iris showed normal pigmentation without rubeosis or pupillary membranes. No cataract was observed. Normal stroma, pigmented and nonpigmented layers were present along with cilia. No abnormal opacities or cells. The retinal ganglion, inner nuclear and photoreceptor layers are normal. Normal pigmentation. Bruch's membrane is intact. No neovascular membranes were noted. The nerve is normal.