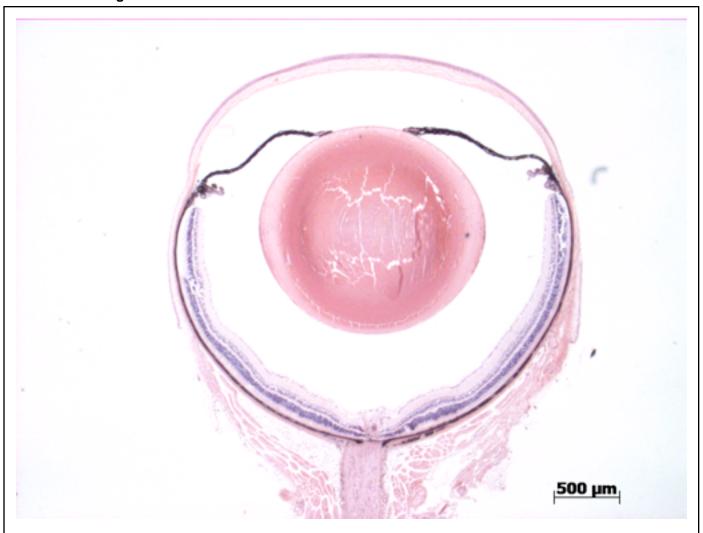

## Abnormal Findings: None.

6/6 Normal corneal epithelium, stroma, and endothelium. The anterior chamber was of normal depth without cells, and the angle appeared open. The iris showed normal pigmentation without rubeosis or pupillary membranes. No cataract was observed. Normal stroma, pigmented and nonpigmented layers were present along with cilia. No abnormal opacities or cells. The retinal ganglion, inner nuclear and photoreceptor layers are normal. Normal pigmentation. Bruch's membrane is intact. No neovascular membranes were noted. The nerve is normal.