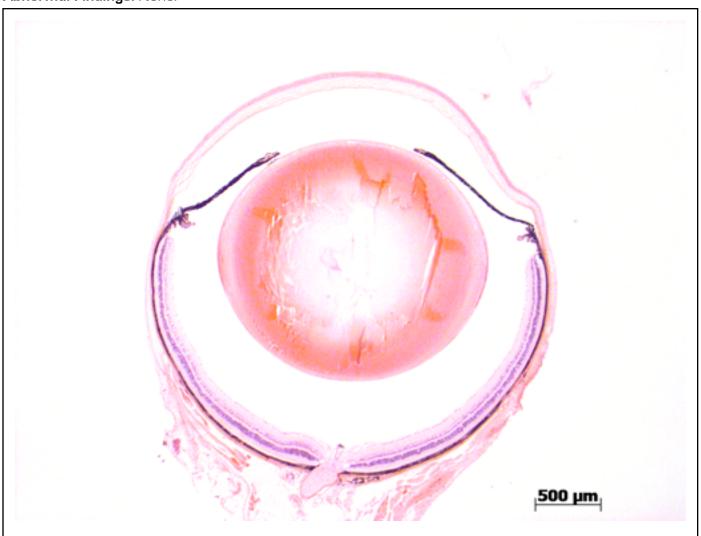

## **EYE** Phenotype

Abnormal Findings: None.

6/6 Normal corneal epithelium, stroma, and endothelium. The anterior chamber was of normal depth without cells, and the angle appeared open. The iris showed normal pigmentation without rubeosis or pupillary membranes. No cataract was observed. Normal stroma, pigmented and nonpigmented layers were present along with cilia. No abnormal opacities or cells. The retinal ganglion, inner nuclear and photoreceptor layers are normal. Normal pigmentation. Bruch's membrane is intact. No neovascular membranes were noted. The nerve is normal.