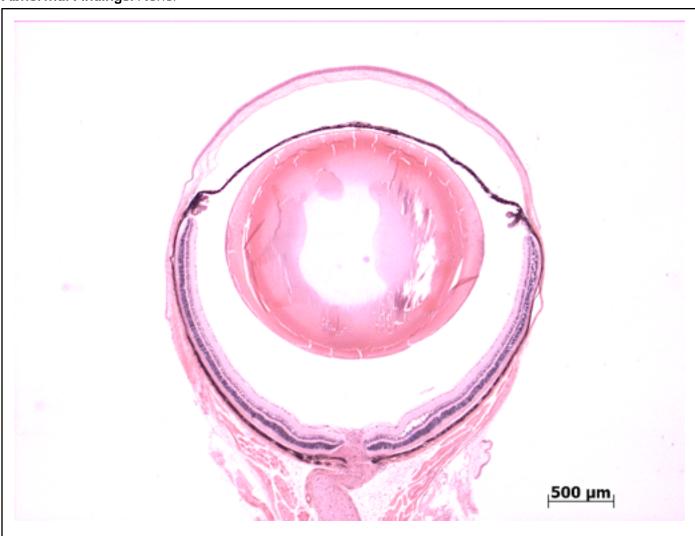

## **EYE** Phenotype

Abnormal Findings: None.

6/6 Normal corneal epithelium, stroma, and endothelium. The anterior chamber was of normal depth without cells, and the angle appeared open. The iris showed normal pigmentation without rubeosis or pupillary membranes. No cataract was observed. Normal stroma, pigmented and nonpigmented layers were present along with cilia. No abnormal opacities or cells. The retinal ganglion, inner nuclear and photoreceptor layers are normal. Normal pigmentation. Bruch's membrane is intact. No neovascular membranes were noted. The nerve is normal.