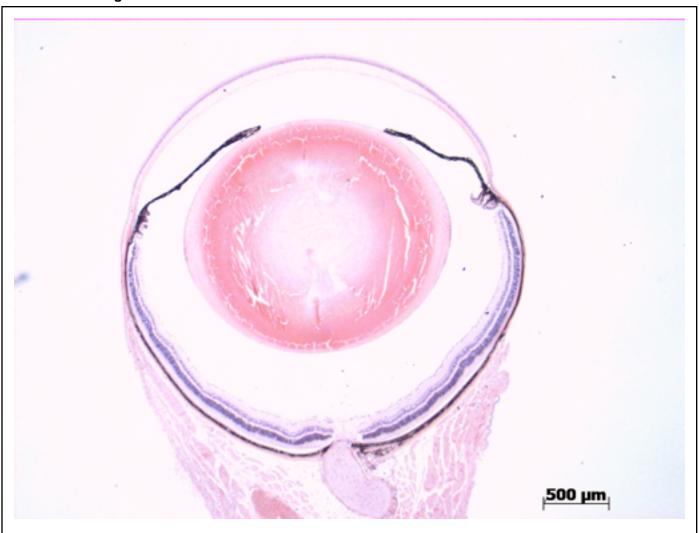

## **EYE** Phenotype

Abnormal Findings: None.

6/6 Normal corneal epithelium, stroma, and endothelium. The anterior chamber was of normal depth without cells, and the angle appeared open. The iris showed normal pigmentation without rubeosis or pupillary membranes. No cataract was observed. Normal stroma, pigmented and nonpigmented layers were present along with cilia. No abnormal opacities or cells. The retinal ganglion, inner nuclear and photoreceptor layers are normal. Normal pigmentation. Bruch's membrane is intact. No neovascular membranes were noted. The nerve is normal.