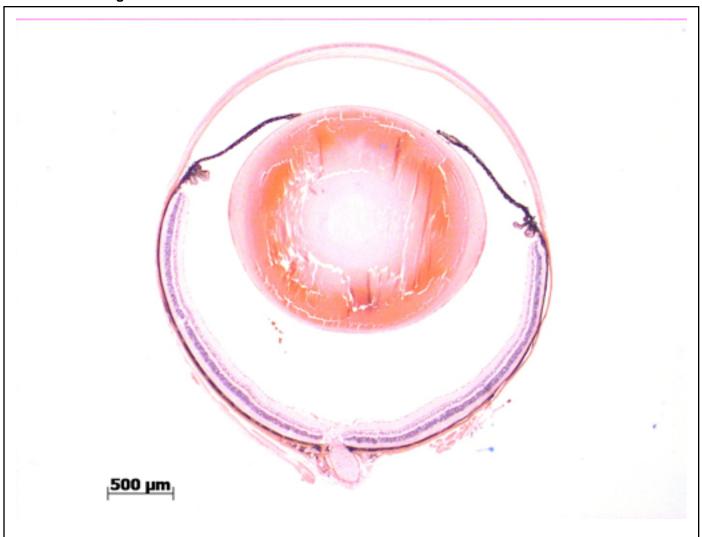

## **EYE** Phenotype

Abnormal Findings: None.

6/6 Normal corneal epithelium, stroma, and endothelium. The anterior chamber was of normal depth without cells, and the angle appeared open. The iris showed normal pigmentation without rubeosis or pupillary membranes. No cataract was observed. Normal stroma, pigmented and nonpigmented layers were present along with cilia. No abnormal opacities or cells. The retinal ganglion, inner nuclear and photoreceptor layers are normal. Normal pigmentation. Bruch's membrane is intact. No neovascular membranes were noted. The nerve is normal.