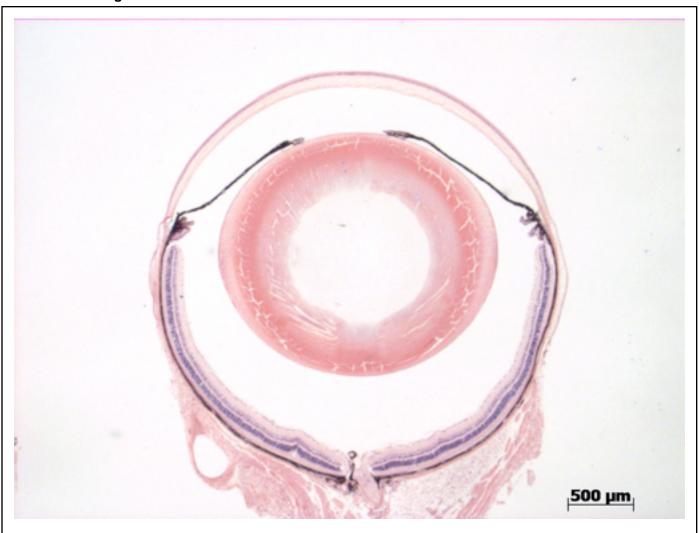

## **EYE** Phenotype

Abnormal Findings: None.

4/4 Normal corneal epithelium, stroma, and endothelium. The anterior chamber was of normal depth without cells, and the angle appeared open. The iris showed normal pigmentation without rubeosis or pupillary membranes. No cataract was observed. Normal stroma, pigmented and nonpigmented layers were present along with cilia. No abnormal opacities or cells. The retinal ganglion, inner nuclear and photoreceptor layers are normal. Normal pigmentation. Bruch's membrane is intact. No neovascular membranes were noted. The nerve is normal.