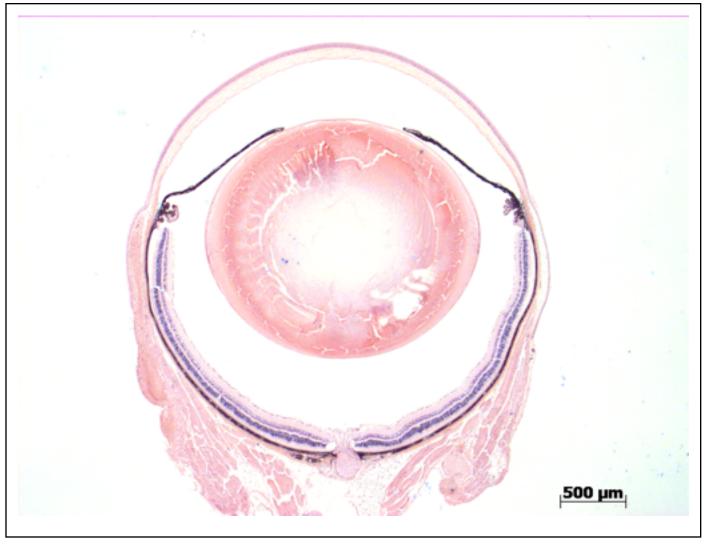

## **EYE** Phenotype

## Abnormal Findings: None.

6/6 Normal corneal epithelium, stroma, and endothelium. The anterior chamber was of normal depth without cells, and the angle appeared open. The iris showed normal pigmentation without rubeosis or pupillary membranes. No cataract was observed. Normal stroma, pigmented and nonpigmented layers were present along with cilia. No abnormal opacities or cells. The retinal ganglion, inner nuclear and photoreceptor layers are normal. Normal pigmentation. Bruch's membrane is intact. No neovascular membranes were noted. The nerve is normal.