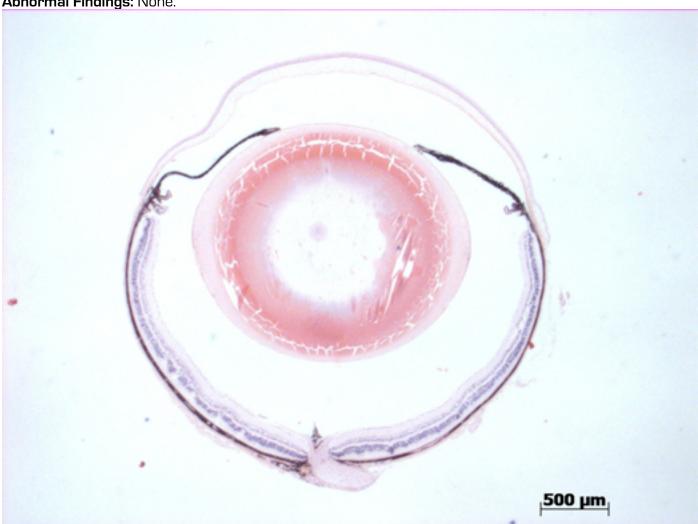

## **EYE** Phenotype

Abnormal Findings: None.

6/6 Normal corneal epithelium, stroma, and endothelium. The anterior chamber was of normal depth without cells, and the angle appeared open. The iris showed normal pigmentation without rubeosis or pupillary membranes. No cataract was observed. Normal stroma, pigmented and nonpigmented layers were present along with cilia. No abnormal opacities or cells. The retinal ganglion, inner nuclear and photoreceptor layers are normal. Normal pigmentation. Bruch's membrane is intact. No neovascular membranes were noted. The nerve is normal.