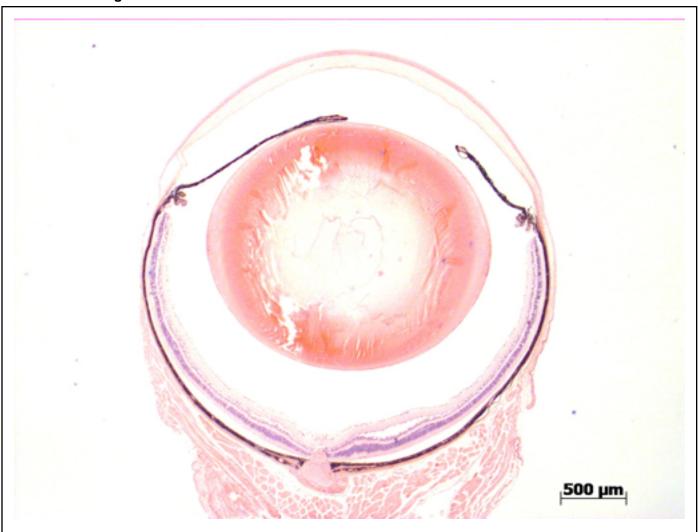

## **EYE** Phenotype

Abnormal Findings: None.

6/6 Normal corneal epithelium, stroma, and endothelium. The anterior chamber was of normal depth without cells, and the angle appeared open. The iris showed normal pigmentation without rubeosis or pupillary membranes. No cataract was observed. Normal stroma, pigmented and nonpigmented layers were present along with cilia. No abnormal opacities or cells. The retinal ganglion, inner nuclear and photoreceptor layers are normal. The retinal schisis is a presumed artifact. Normal pigmentation. Bruch's membrane is intact. No neovascular membranes were noted. The nerve is normal.