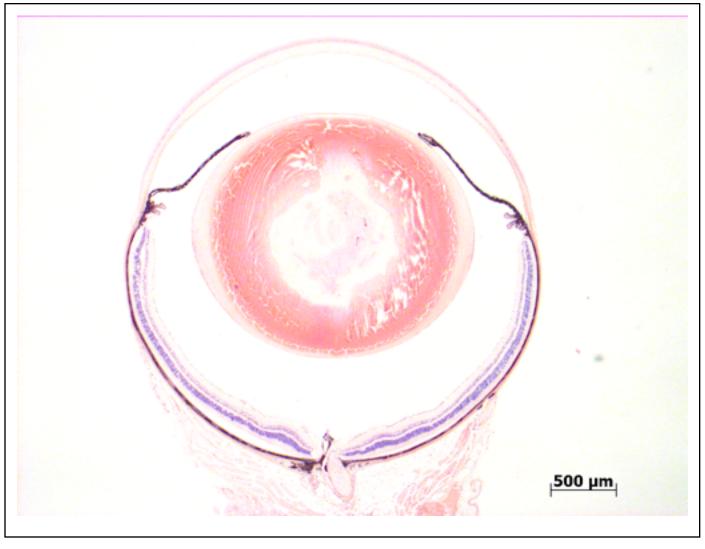

## **EYE** Phenotype

## Abnormal Findings: None.

6/6 Normal corneal epithelium, stroma, and endothelium. The anterior chamber was of normal depth without cells, and the angle appeared open. The iris showed normal pigmentation without rubeosis or pupillary membranes. No cataract was observed. Normal stroma, pigmented and nonpigmented layers were present along with cilia. No abnormal opacities or cells. The retinal ganglion, inner nuclear and photoreceptor layers are normal. Normal pigmentation. Bruch's membrane is intact. No neovascular membranes were noted. The nerve is normal.