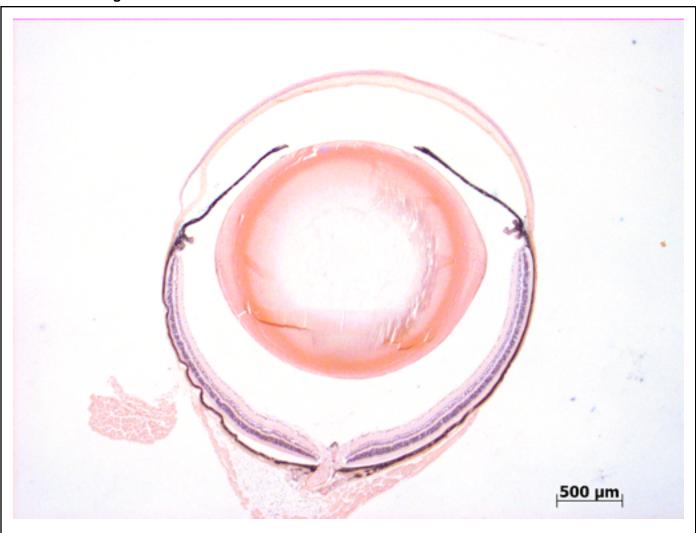

## **EYE** Phenotype

Abnormal Findings: None.

6/6 Normal corneal epithelium, stroma, and endothelium. The anterior chamber was of normal depth without cells, and the angle appeared open. The iris showed normal pigmentation without rubeosis or pupillary membranes. No cataract was observed. Normal stroma, pigmented and nonpigmented layers were present along with cilia. No abnormal opacities or cells. The retinal ganglion, inner nuclear and photoreceptor layers are normal. Normal pigmentation. Bruch's membrane is intact. No neovascular membranes were noted. The nerve is normal.