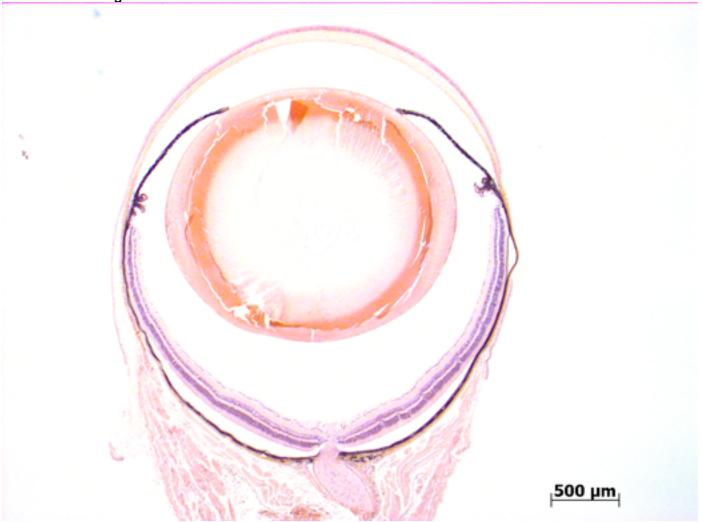

## **EYE** Phenotype

Abnormal Findings: None.

6/6 Normal corneal epithelium, stroma, and endothelium. The anterior chamber was of normal depth without cells, and the angle appeared open. The iris showed normal pigmentation without rubeosis or pupillary membranes. No cataract was observed. Normal stroma, pigmented and nonpigmented layers were present along with cilia. No abnormal opacities or cells. The retinal ganglion, inner nuclear and photoreceptor layers are normal. Normal pigmentation. Bruch's membrane is intact. No neovascular membranes were noted. The nerve is normal.