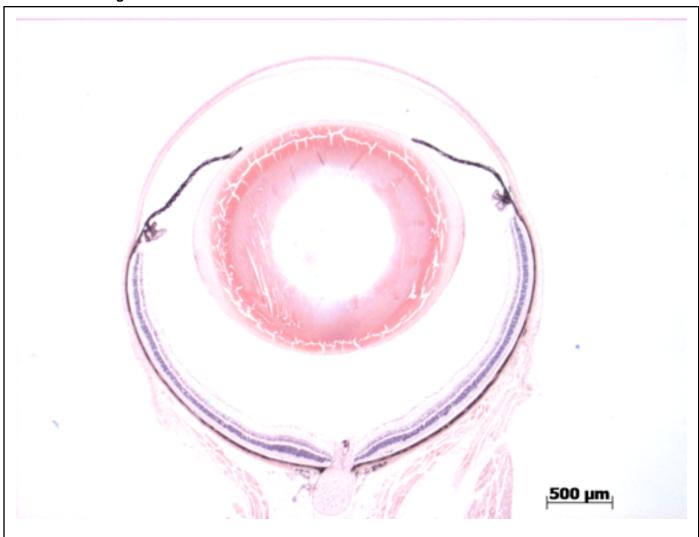

## **EYE** Phenotype

Abnormal Findings: None.

6/6 Normal corneal epithelium, stroma, and endothelium. The anterior chamber was of normal depth without cells, and the angle appeared open. The iris showed normal pigmentation without rubeosis or pupillary membranes. No cataract was observed. Normal stroma, pigmented and nonpigmented layers were present along with cilia. No abnormal opacities or cells. The retinal ganglion, inner nuclear and photoreceptor layers are normal. Normal pigmentation. Bruch's membrane is intact. No neovascular membranes were noted. The nerve is normal.