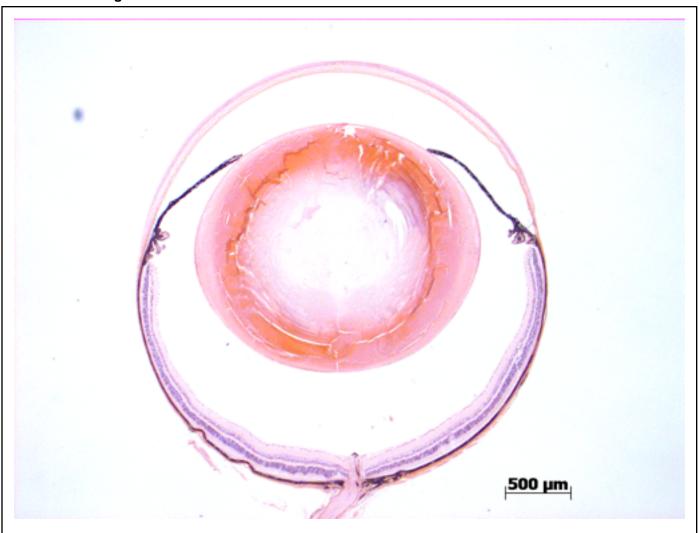

## **EYE** Phenotype

Abnormal Findings: None.

6/6 Normal corneal epithelium, stroma, and endothelium. The anterior chamber was of normal depth without cells, and the angle appeared open. The iris showed normal pigmentation without rubeosis or pupillary membranes. No cataract was observed. Normal stroma, pigmented and nonpigmented layers were present along with cilia. No abnormal opacities or cells. The retinal ganglion, inner nuclear and photoreceptor layers are normal. Normal pigmentation. Bruch's membrane is intact. No neovascular membranes were noted. The nerve is normal.