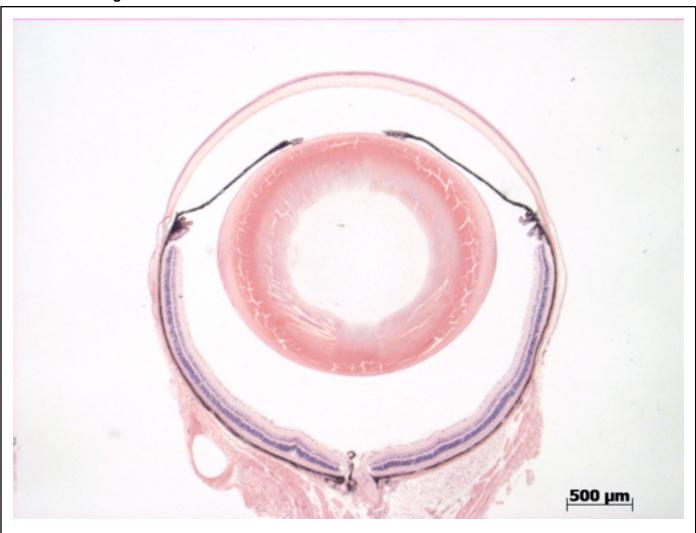

## **EYE** Phenotype

Abnormal Findings: None.

6/6 Normal corneal epithelium, stroma, and endothelium. The anterior chamber was of normal depth without cells, and the angle appeared open. The iris showed normal pigmentation without rubeosis or pupillary membranes. No cataract was observed. Normal stroma, pigmented and nonpigmented layers were present along with cilia. No abnormal opacities or cells. The retinal ganglion, inner nuclear and photoreceptor layers are normal. Normal pigmentation. Bruch's membrane is intact. No neovascular membranes were noted. The nerve is normal.