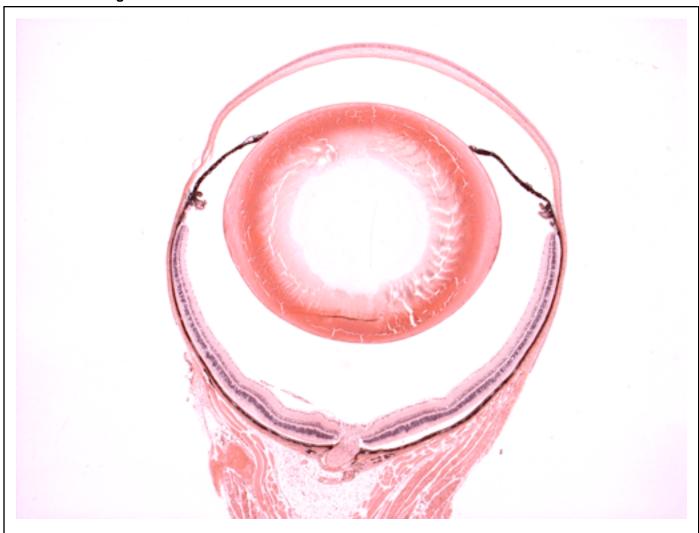

## **EYE** Phenotype

Abnormal Findings: None.

6/6 Normal corneal epithelium, stroma, and endothelium. The anterior chamber was of normal depth without cells, and the angle appeared open. The iris showed normal pigmentation without rubeosis or pupillary membranes. No cataract was observed. Normal stroma, pigmented and nonpigmented layers were present along with cilia. No abnormal opacities or cells. The retinal ganglion, inner nuclear and photoreceptor layers are normal. Normal pigmentation. Bruch's membrane is intact. No neovascular membranes were noted. The nerve is normal.