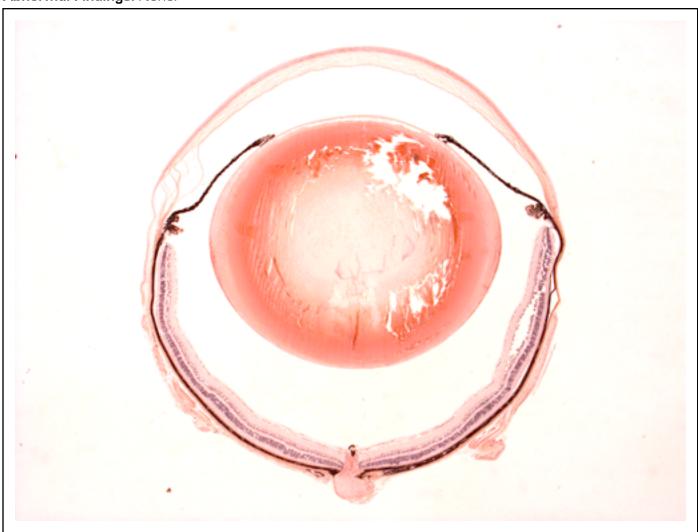

## **EYE** Phenotype

Abnormal Findings: None.

6/6 Normal corneal epithelium, stroma, and endothelium. The anterior chamber was of normal depth without cells, and the angle appeared open. The iris showed normal pigmentation without rubeosis or pupillary membranes. No cataract was observed. Normal stroma, pigmented and nonpigmented layers were present along with cilia. No abnormal opacities or cells. The retinal ganglion, inner nuclear and photoreceptor layers are normal. Normal pigmentation. Bruch's membrane is intact. No neovascular membranes were noted. The nerve is normal.