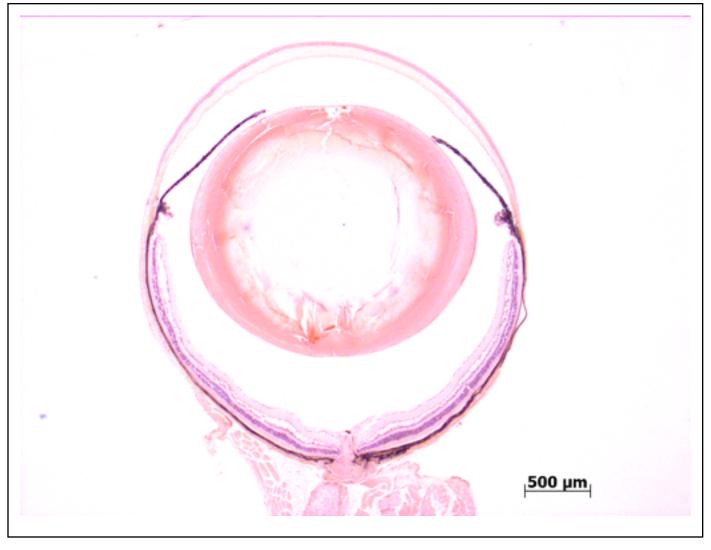

## Abnormal Findings: None.

6/6 Normal corneal epithelium, stroma, and endothelium. The anterior chamber was of normal depth without cells, and the angle appeared open. The iris showed normal pigmentation without rubeosis or pupillary membranes. No cataract was observed. Normal stroma, pigmented and nonpigmented layers were present along with cilia. No abnormal opacities or cells. The retinal ganglion, inner nuclear and photoreceptor layers are normal. Normal pigmentation. Bruch's membrane is intact. No neovascular membranes were noted. The nerve is normal.