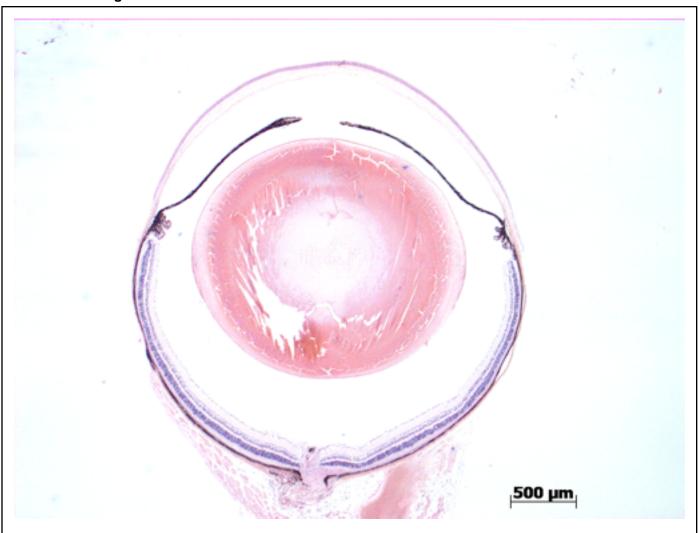

## **EYE** Phenotype

Abnormal Findings: None.

6/6 Normal corneal epithelium, stroma, and endothelium. The anterior chamber was of normal depth without cells, and the angle appeared open. The iris showed normal pigmentation without rubeosis or pupillary membranes. No cataract was observed. Normal stroma, pigmented and nonpigmented layers were present along with cilia. No abnormal opacities or cells. The retinal ganglion, inner nuclear and photoreceptor layers are normal. Normal pigmentation. Bruch's membrane is intact. No neovascular membranes were noted. The nerve is normal.