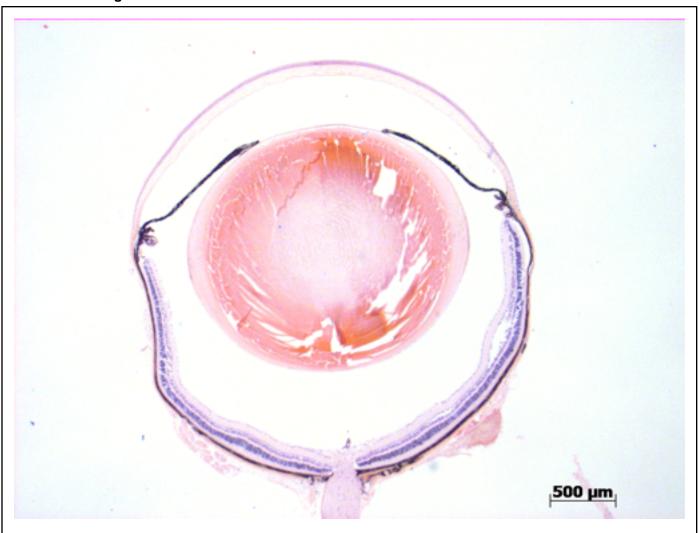

## **EYE** Phenotype

Abnormal Findings: None.

6/6 Normal corneal epithelium, stroma, and endothelium. The anterior chamber was of normal depth without cells, and the angle appeared open. The iris showed normal pigmentation without rubeosis or pupillary membranes. No cataract was observed. Normal stroma, pigmented and nonpigmented layers were present along with cilia. No abnormal opacities or cells. The retinal ganglion, inner nuclear and photoreceptor layers are normal. Normal pigmentation. Bruch's membrane is intact. No neovascular membranes were noted. The nerve is normal.