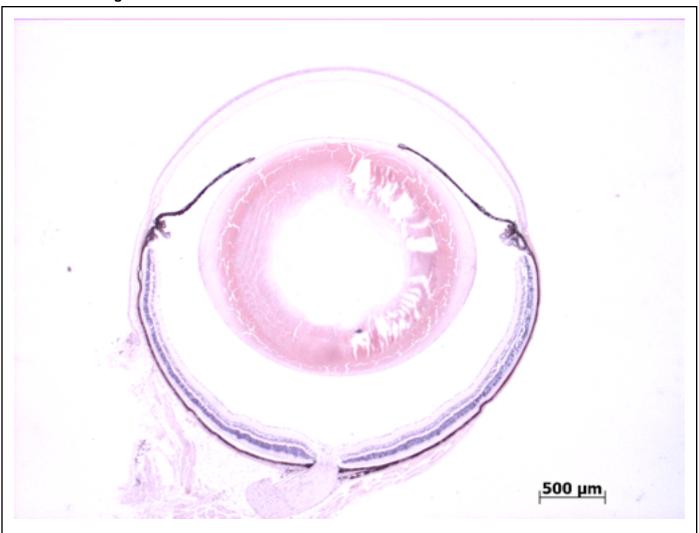

## **EYE** Phenotype

Abnormal Findings: None.

6/6 Normal corneal epithelium, stroma, and endothelium. The anterior chamber was of normal depth without cells, and the angle appeared open. The iris showed normal pigmentation without rubeosis or pupillary membranes. No cataract was observed. Normal stroma, pigmented and nonpigmented layers were present along with cilia. No abnormal opacities or cells. The retinal ganglion, inner nuclear and photoreceptor layers are normal. Normal pigmentation. Bruch's membrane is intact. No neovascular membranes were noted. The nerve is normal.