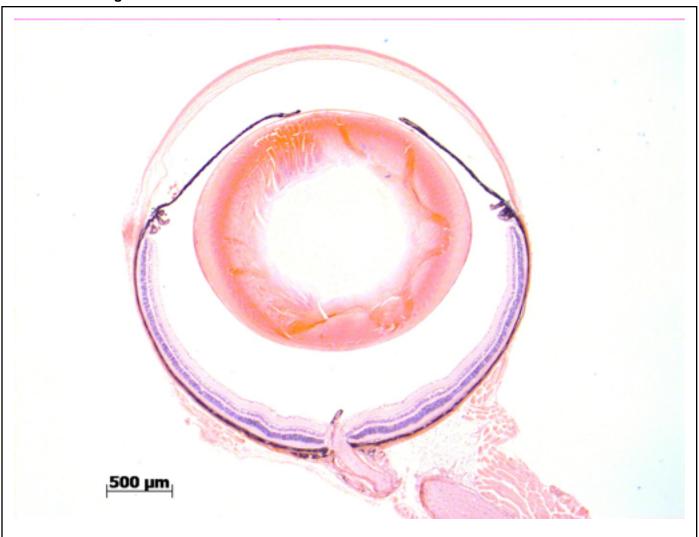

## **EYE** Phenotype

Abnormal Findings: None.

6/6 Normal corneal epithelium, stroma, and endothelium. The anterior chamber was of normal depth without cells, and the angle appeared open. The iris showed normal pigmentation without rubeosis or pupillary membranes. No cataract was observed. Normal stroma, pigmented and nonpigmented layers were present along with cilia. No abnormal opacities or cells. The retinal ganglion, inner nuclear and photoreceptor layers are normal. Normal pigmentation. Bruch's membrane is intact. No neovascular membranes were noted. The nerve is normal.