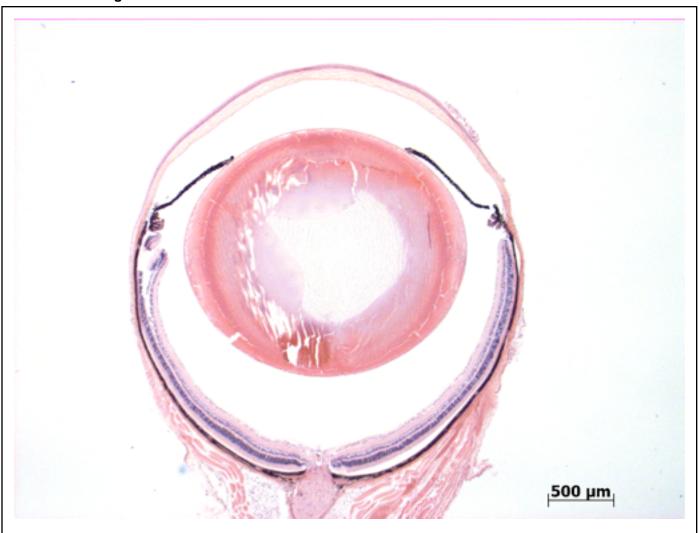

## **EYE** Phenotype

Abnormal Findings: None.

6/6 Normal corneal epithelium, stroma, and endothelium. The anterior chamber was of normal depth without cells, and the angle appeared open. The iris showed normal pigmentation without rubeosis or pupillary membranes. No cataract was observed. Normal stroma, pigmented and nonpigmented layers were present along with cilia. No abnormal opacities or cells. The retinal ganglion, inner nuclear and photoreceptor layers are normal. Normal pigmentation. Bruch's membrane is intact. No neovascular membranes were noted. The nerve is normal.