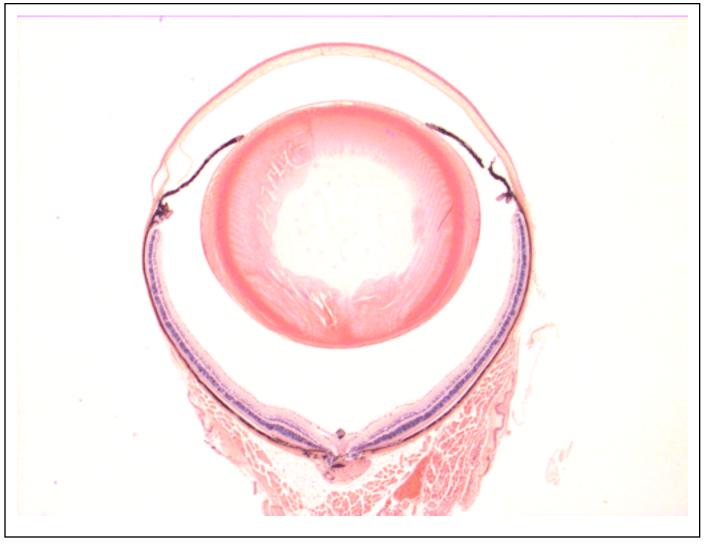

## **EYE** Phenotype

## Abnormal Findings: None.

6/6 Normal corneal epithelium, stroma, and endothelium. The anterior chamber was of normal depth without cells, and the angle appeared open. The iris showed normal pigmentation without rubeosis or pupillary membranes. No cataract was observed. Normal stroma, pigmented and nonpigmented layers were present along with cilia. No abnormal opacities or cells. The retinal ganglion, inner nuclear and photoreceptor layers are normal. Normal pigmentation. Bruch's membrane is intact. No neovascular membranes were noted. The nerve is normal.