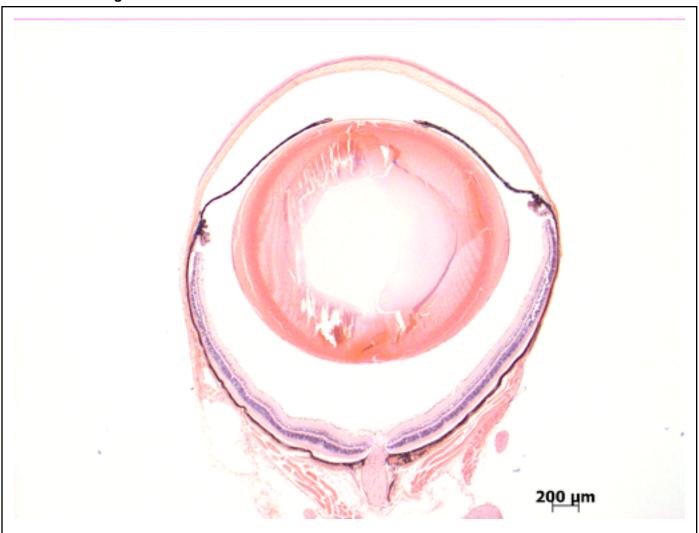

## **EYE** Phenotype

Abnormal Findings: None.

6/6 Normal corneal epithelium, stroma, and endothelium. The anterior chamber was of normal depth without cells, and the angle appeared open. The iris showed normal pigmentation without rubeosis or pupillary membranes. No cataract was observed. Normal stroma, pigmented and nonpigmented layers were present along with cilia. No abnormal opacities or cells. The retinal ganglion, inner nuclear and photoreceptor layers are normal. Normal pigmentation. Bruch's membrane is intact. No neovascular membranes were noted. The nerve is normal.