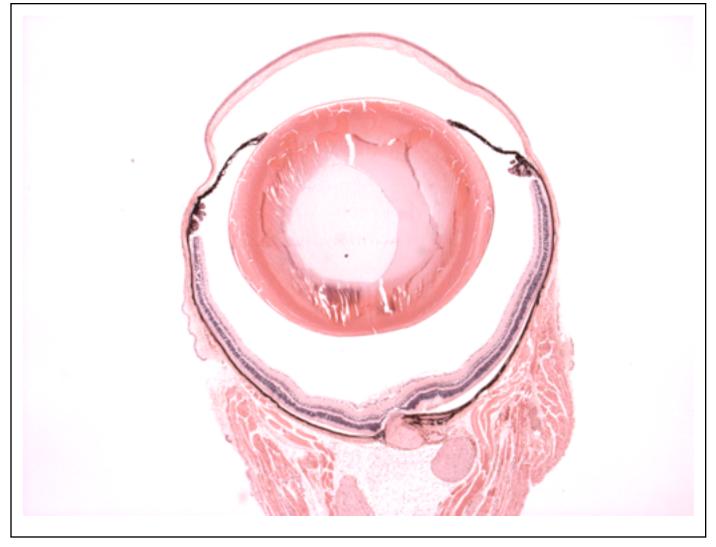

## Abnormal Findings: None.

6/6 Normal corneal epithelium, stroma, and endothelium. The anterior chamber was of normal depth without cells, and the angle appeared open. The iris showed normal pigmentation without rubeosis or pupillary membranes. No cataract was observed. Normal stroma, pigmented and nonpigmented layers were present along with cilia. No abnormal opacities or cells. The retinal ganglion, inner nuclear and photoreceptor layers are normal. Normal pigmentation. Bruch's membrane is intact. No neovascular membranes were noted. The nerve is normal.