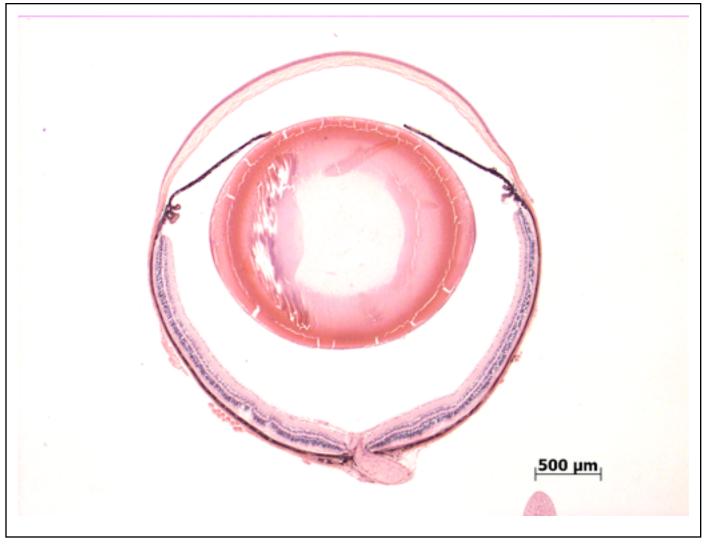

## Abnormal Findings: None.

6/6 Normal corneal epithelium, stroma, and endothelium. The anterior chamber was of normal depth without cells, and the angle appeared open. The iris showed normal pigmentation without rubeosis or pupillary membranes. No cataract was observed. Normal stroma, pigmented and nonpigmented layers were present along with cilia. No abnormal opacities or cells. The retinal ganglion, inner nuclear and photoreceptor layers are normal. Normal pigmentation. Bruch's membrane is intact. No neovascular membranes were noted. The nerve is normal.