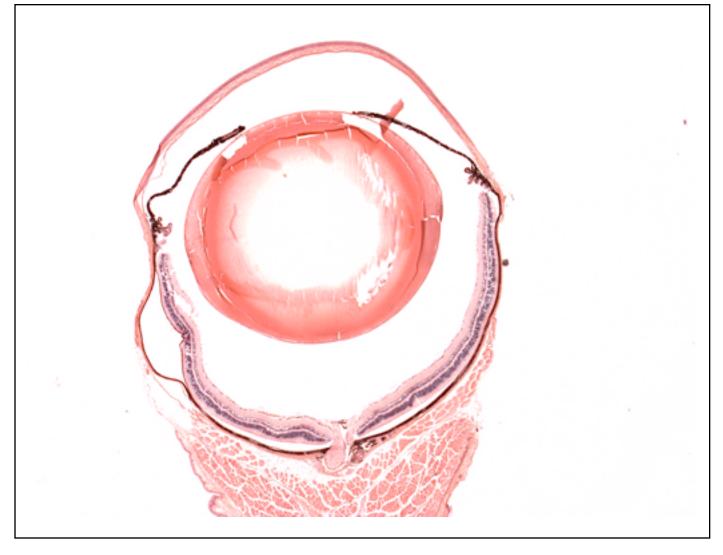

## **EYE** Phenotype

## Abnormal Findings: None.

6/6 Normal corneal epithelium, stroma, and endothelium. The anterior chamber was of normal depth without cells, and the angle appeared open. The iris showed normal pigmentation without rubeosis or pupillary membranes. No cataract was observed. Normal stroma, pigmented and nonpigmented layers were present along with cilia. No abnormal opacities or cells. The retinal ganglion, inner nuclear and photoreceptor layers are normal. Normal pigmentation. Bruch's membrane is intact. No neovascular membranes were noted. The nerve is normal.